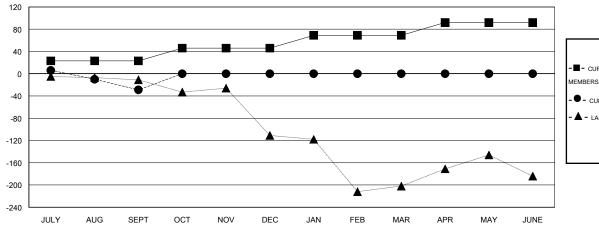

#### GOALS AND ACTUAL MEMBERS CUMULATIVE

| ■-   | CURRENT YEAR GOALS FOR NEW |
|------|----------------------------|
| иЕМВ | ERS                        |

- CURRENT YEAR ACTUAL MEMBERS

- ▲ - LAST YEAR ACTUAL MEMBERS